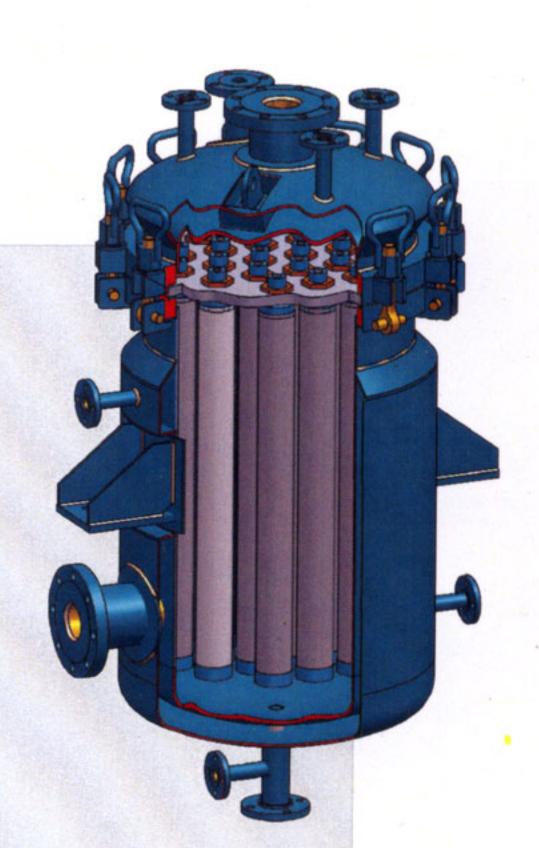

## CARTIDGE FILTERS

### for sulphur polishing

Cartridge type polishing filters are installed after main molten sulphur filters to remove traces of fine suspended particles of ash and filteraids escaped from main filter, which may choke the downstream equipments in the plant.

The removal of these fine solids will help in running the downstream equipments smooth without interruptions. This will result in reducing the downtime of the plant to great extent.