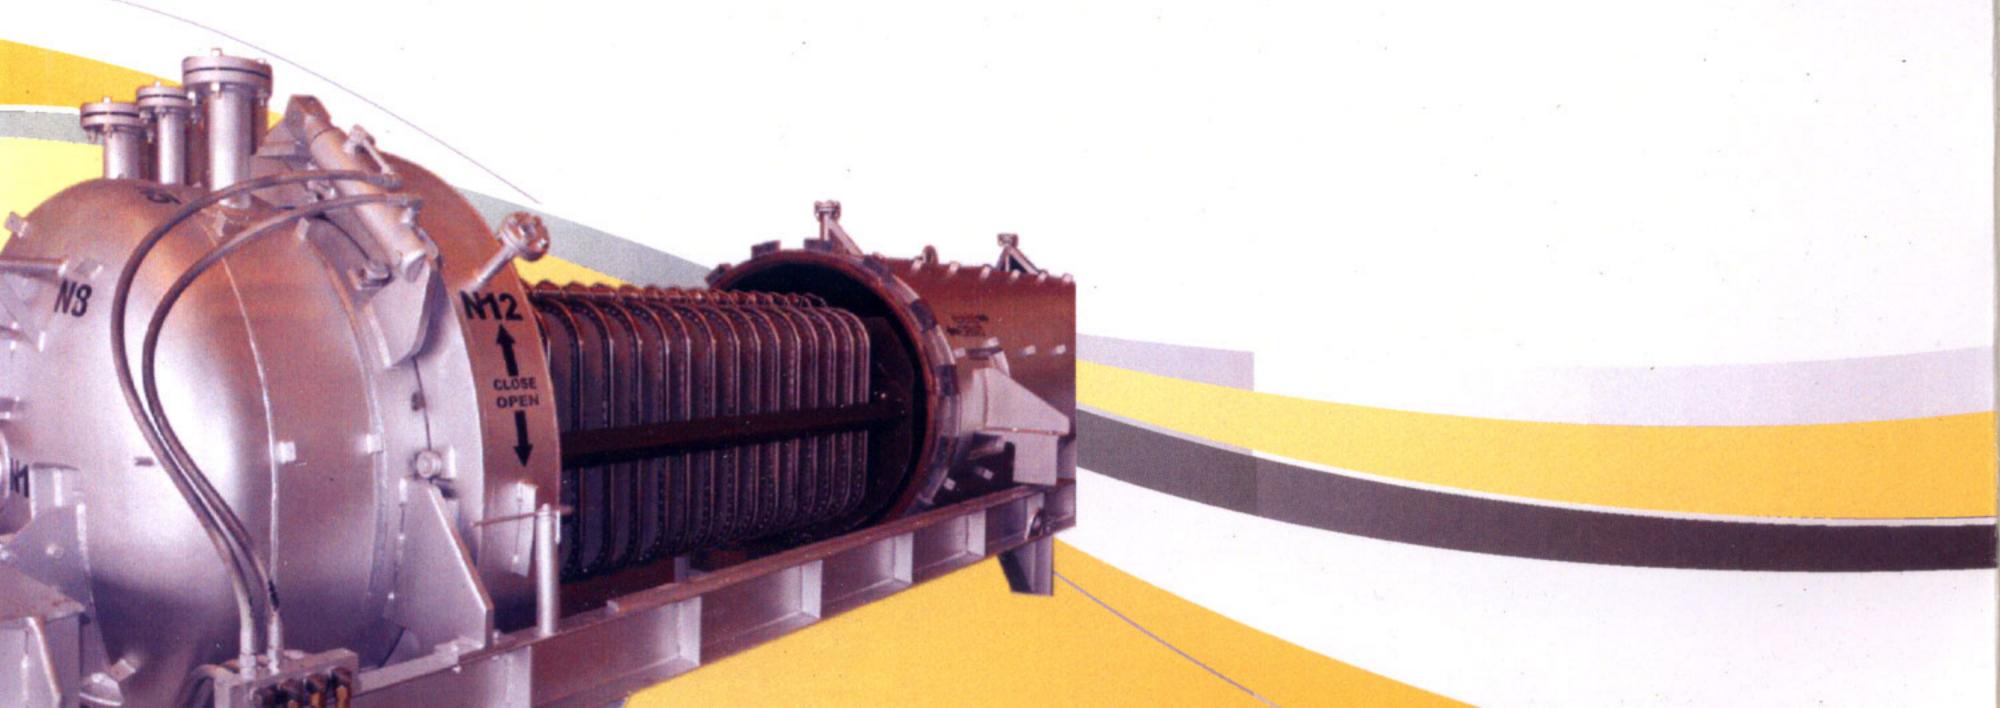

Sharplex offers horizontal pressure leaf filter for molten sulphur filtration in following two versions

#### shell retraction design

In shell retraction design leag remains steady and shell retracted to & fro.

#### bundle retraction design

In bundle Retraction Design Shell is steady and leaf bundle is retracted to and fro.

Both the versions are operated (for opening and closing of filter) hydraulically for easy of operation.