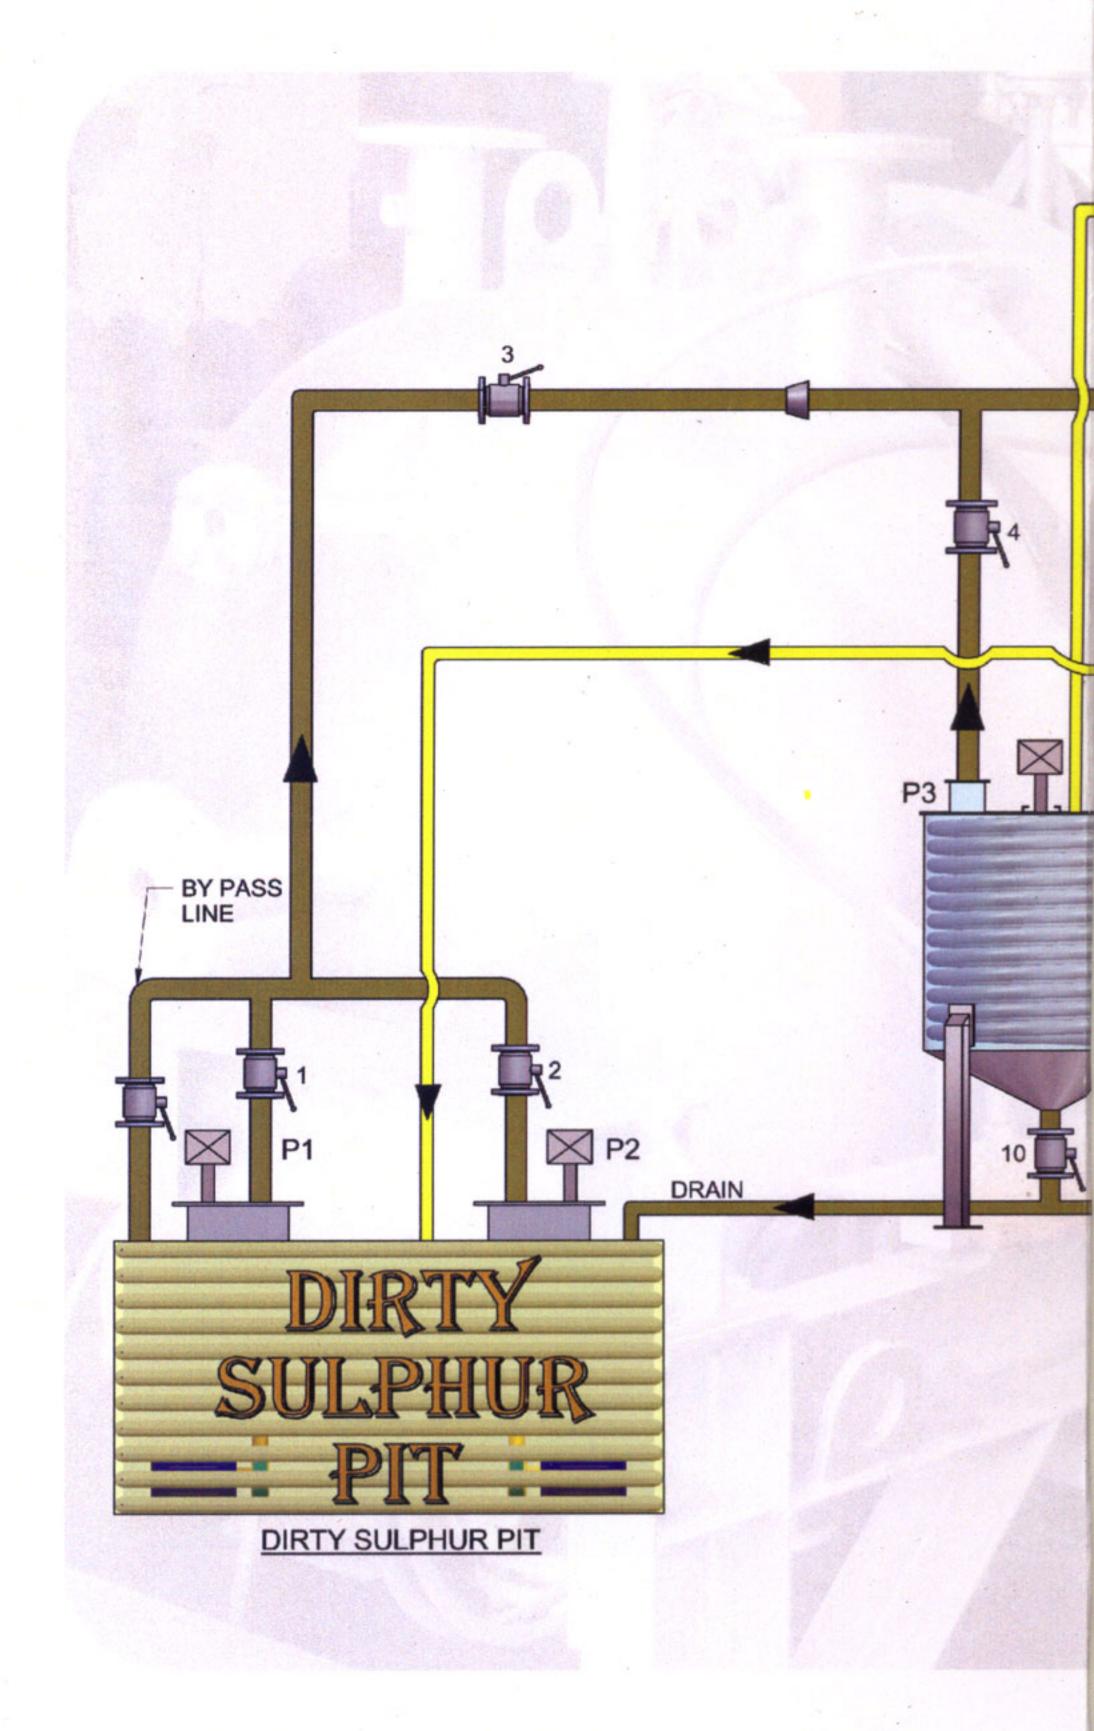

#### general process

Initially the filter is precoated wih filteraid (kieselguhr or perlite). After precoating molten sulphur from sulphur pits is fed to the filter for filtration of ash. After the filtration cake is dried with steam. After drying is complete filter is opened and cake is removed manually by knocking at leaf bottom by wooden spatula.