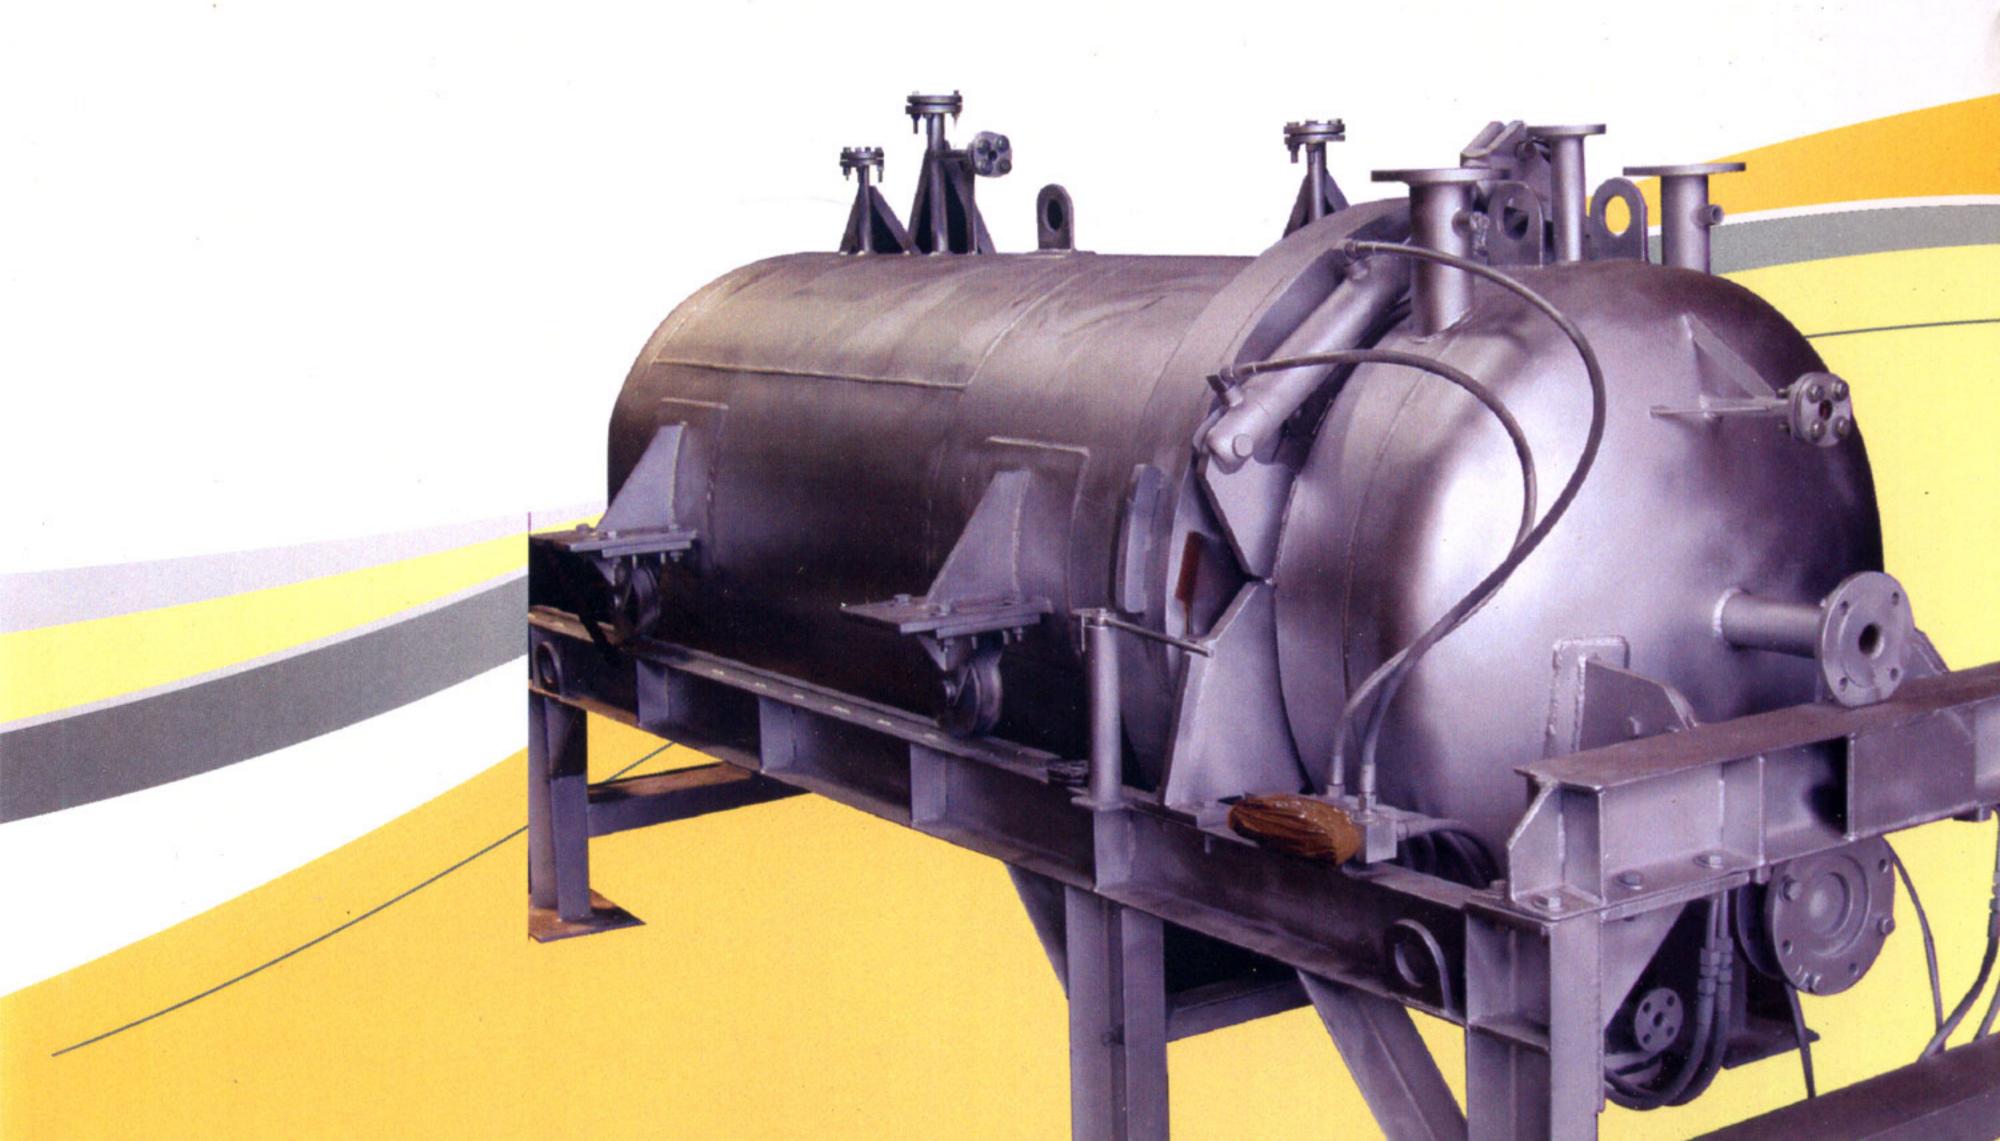

Sharplex offers horizontal pressure leaf filter for molten sulphur filtration in following two versions

#### shell retraction design

In shell retraction design leag remains steady and shell retracted to & fro.

#### bundle retraction design

In bundle Retraction Design Shell is steady and leaf bundle is retracted to and fro.

Both the versions are operated (for opening and closing of filter) hydraulically for easy of operation.

#### material

Normally filter vessel is manufactured in carbon steel / boiler quality material and is jacketed.

Filter leafs are made of 5 layer design and are in complete stainless steel. Leafs are bolted or rivetted design.