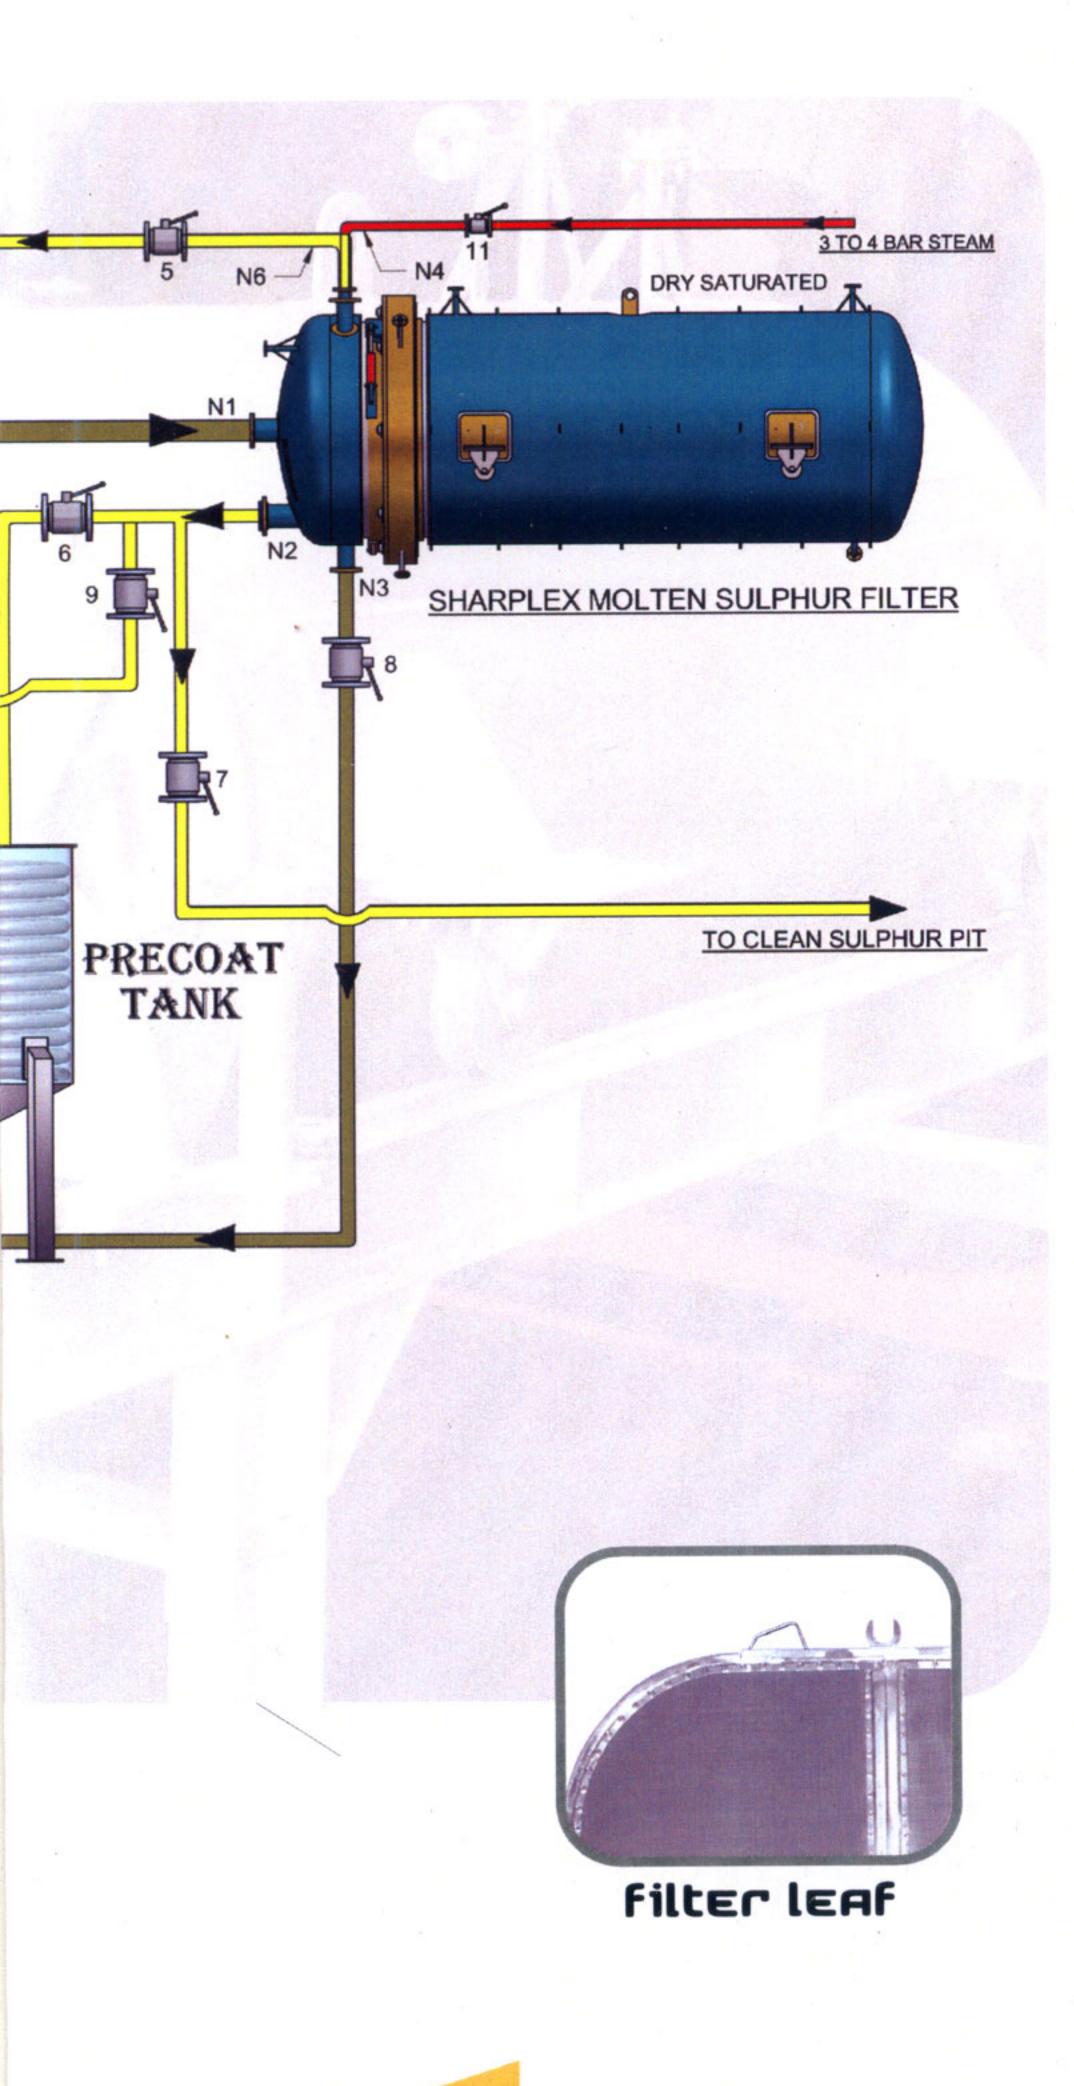

#### general process

Initially the filter is precoated wih filteraid (kieselguhr or perlite). After precoating molten sulphur from sulphur pits is fed to the filter for filtration of ash. After the filtration cake is dried with steam. After drying is complete filter is opened and cake is removed manually by knocking at leaf bottom by wooden spatula.

#### material

Normally filter vessel is manufactured in carbon steel / boiler quality material and is jacketed.

Filter leafs are made of 5 layer design and are in complete stainless steel. Leafs are bolted or rivetted design.