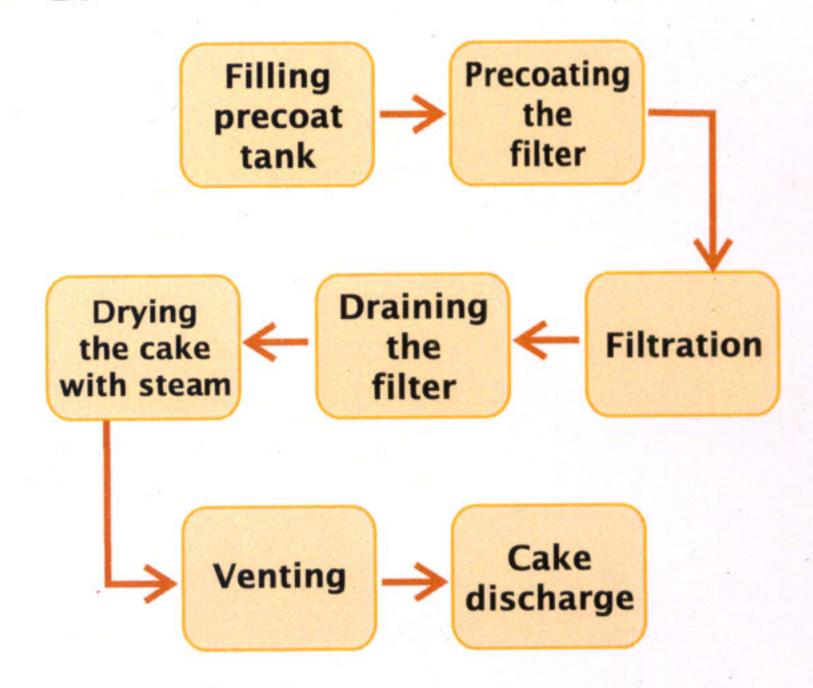

#### typical filtration cycle

#### general process

Initially the filter is precoated wih filteraid (kieselguhr or perlite). After precoating molten sulphur from sulphur pits is fed to the filter for filtration of ash. After the filtration cake is dried with steam. After drying is complete filter is opened and cake is removed manually by knocking at leaf bottom by wooden spatula.